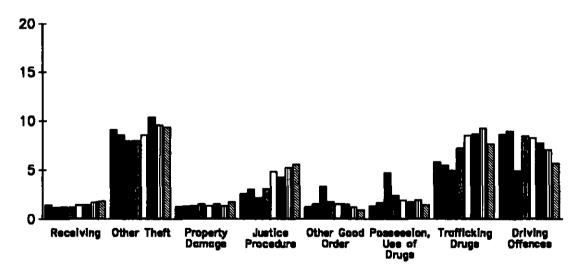

FIGURE 3 - CHANGES IN OFFENCE SPECIFIC RATES<sup>1</sup> OF IMPRISONMENT AUSTRALIA 1982-89

FIGURE 3

Changes in Offence Specific Rates of Imprisonment Australia

1982 - 1989

Rate per 100,000 Population