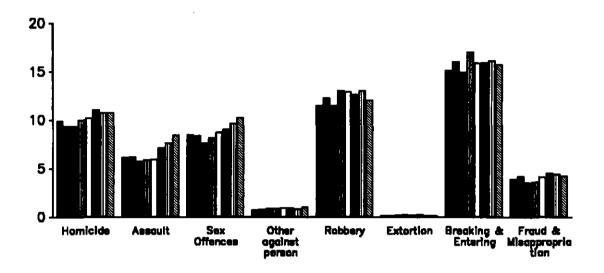

FIGURE 3 - CHANGES IN OFFENCE SPECIFIC RATES<sup>1</sup> OF IMPRISONMENT AUSTRALIA 1982-89

FIGURE 3

Changes in Offence Specific Rates of Imprisonment Australia

1982 - 1989

Rate per 100,000 Population