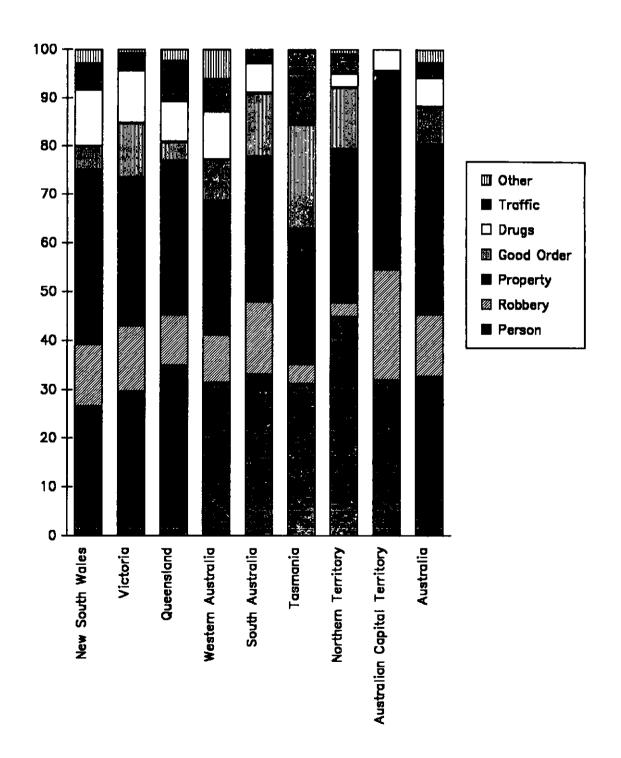

#### 11. Most Serious Offence/Charge

Except in Tasmania, if the prisoner has been sentenced for one or more offences then the most serious offence is the offence for which the prisoner has received the longest sentence in this episode for a single count, regardless of the possible result of any appeals, and regardless of whether the sentence for that offence has actually expired at census date. In Tasmania, the most serious offence is the offence for which the prisoner has received the longest aggregate sentence in this episode for all counts of that offence. Where sentences are equal, the offence with the lowest ANCO code (see Figure 2) is selected. Caution should be exercised in comparing offence codes between jurisdictions as they are not necessarily interpreted uniformly. 'Life' sentences followed by 'Governor's Pleasure' orders (or 'forensic patient' orders) are regarded as longer than any other. Only those offences for which sentences have been passed are counted. Note that the Australian Bureau of Statistics 'ANCO' coding has been adopted this year in most jurisdictions in preference to the draft coding system used previously. At the two-digit level, however, which is the level at which the data are tabulated in this report no changes will be apparent.

Except in N.S.W. and the A.C.T., if the prisoner is unsentenced, whether convicted or not, the most serious offence is the charge which carries the longest statutory maximum penalty. Equal penalties are resolved in the same manner as before, using ANCO. In N.S.W. and the A.C.T. the lowest ANCO code was selected whenever no sentence has been passed. If the prisoner has been convicted, then only those offences for which convictions have been recorded are counted. In Western Australia, sentences commenced prior to an escape of breach of parole are not counted, but the escape/breach is itself counted as an offence.