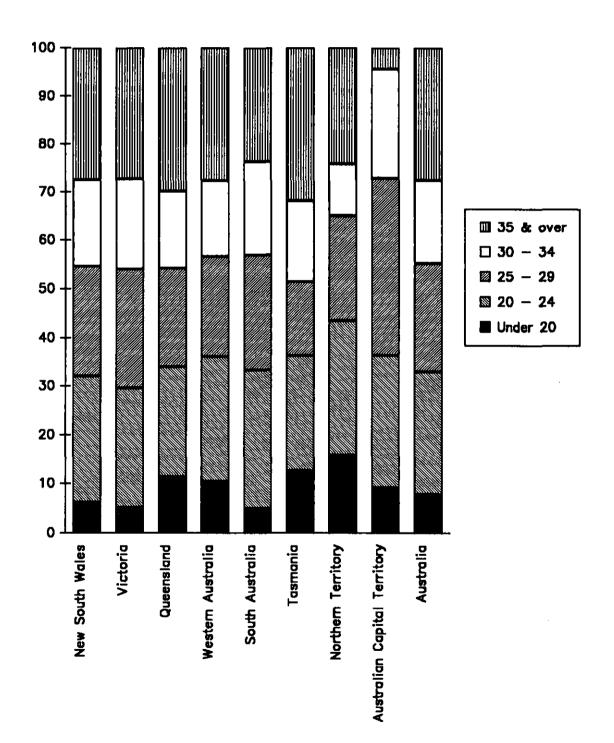

#### 4. Age of Prisoner

The date of birth of the prisoner was used to calculate the prisoner's age at census date. This was regarded as a more appropriate measure in the context of prisoner stock statistics than age at reception. The tabulations of this variable therefore show the age-structure of the prison populations as at 30 June 1989. The age at which persons normally become liable to imprisonment in an adult prison varies from State to State, being seventeen years in Victoria, Queensland, Tasmania and Northern Territory, and eighteen years in the other jurisdictions although younger persons who have been convicted of a particularly serious offence may also be sent to adult prisons. Persons in juvenile institutions were specifically excluded from this census. Tables showing rates of imprisonment are calculated using the relevant population aged 17 and over.