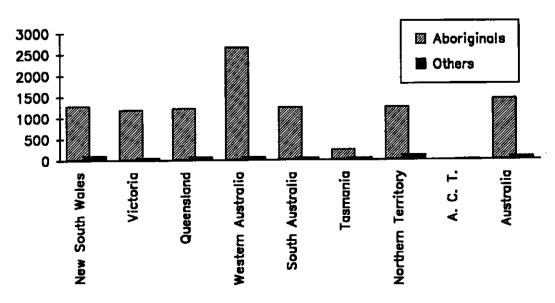

#### 5. Aboriginality

Where the information was obtained by interview the prisoners were asked to state the racial origin group to which they considered themselves to belong. Information obtained from prison records was recorded 'as stated' in those records. The method of determining Aboriginality for prison record purposes may not necessarily be consistent between, or even within, jurisdictions.