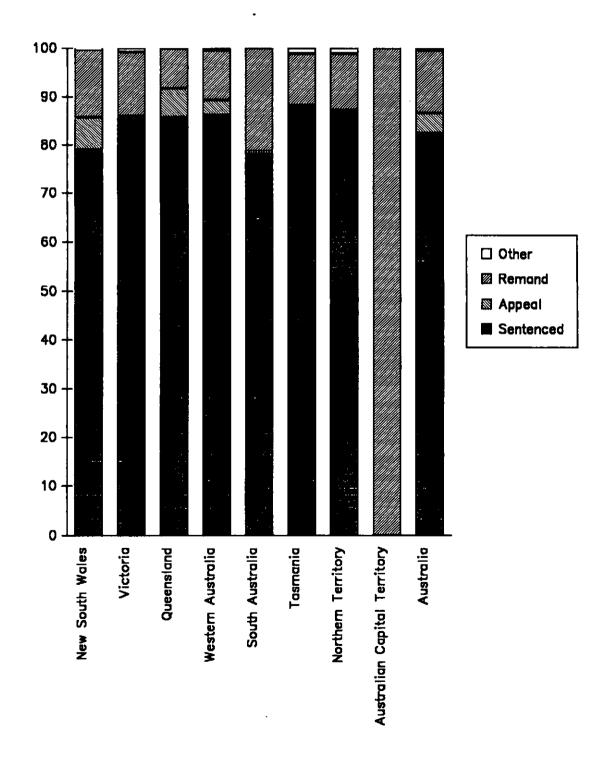

#### 15. Legal Status of Prisoner

At Census date, the prisoner may be awaiting deportation, awaiting trial or verdict, convicted but awaiting sentence, detained as unfit to plead, under sentence, or awaiting the results of appeal. There are also several possibilities of dual status (e.g. under sentence for some offences and awaiting appeal results for others, under sentence and awaiting deportation, etc.) The counting rules were as follows:

- i. If the prisoner is convicted of any offence then this takes precedence over any other offence(s) for which the prisoner may be on remand or held for deportation or as unfit to plead. Thus someone convicted on traffic charges but also awaiting trial for homicide is counted as a traffic offender. The prisoner's status may be convicted awaiting sentence, under sentence no appeal current, or under sentence awaiting appeal, but cannot be unconvicted even though the charge of homicide is more serious.
- ii. If the convicted prisoner has been sentenced for any offence then this takes precedence over any other offence(s) for which the prisoner may or may not be convicted. Thus someone sentenced for traffic offences and convicted, but not yet sentenced, for homicide is again counted as a traffic offender. The prisoner's status must be under sentence no appeal current, or under sentence awaiting appeal.
- iii. If the sentenced prisoner has appealed against ALL of the prisoner's sentences then the prisoner is counted as under sentence awaiting determination of appeal. If any sentence is uncontested then this takes precedence over any offence(s) for which appeals are in progress. (Note: it is not certain that this distinction was well understood by all data coders, and it is possible that some prisoners have been coded 'under sentence awaiting appeal' when they should have been coded 'under sentence no appeal current'.)